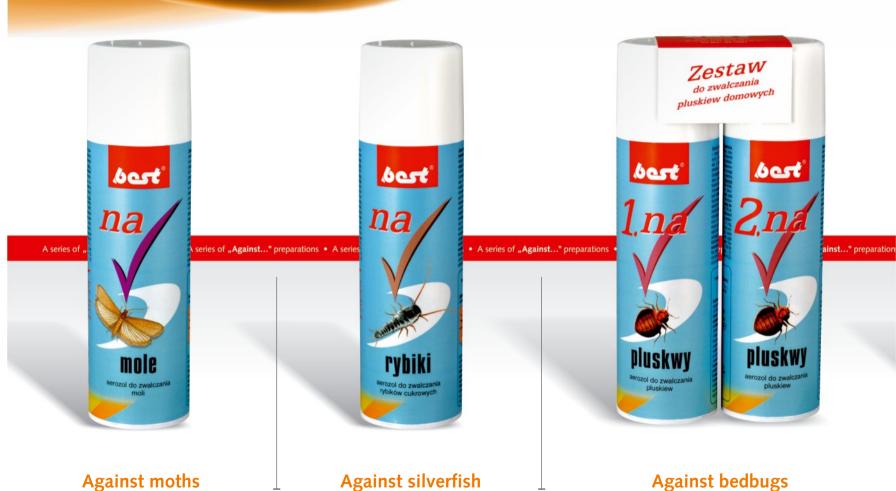

# **INSECTS CONTROL BIOCIDES - "AGAINST..."**

## A series of "Against..." preparations

A series of "Against..." preparations • A series of "Against..." preparations • A series of "Against..."

A series of "Against..." preparations – against crawling insects (cockroaches, ants, fleas, bedbugs, spiders, millipede, silverfish) and flying insects (flies, wasps, moths, mosquitoes). In the form of aerosol for immediate application. For living quarters and public utility buildings.

#### Active substances:

- cypermethrin in microcapsules 0.35%
- dichlorfos 0.9%
- tetramethrin 0.07%
- cypermethrin 0.05 %
- piperonyl butoxide 0.35%

best na rations • A series of "Against..." p gainst..." preparation aerozol do zwalczania krocionogów i stonóg