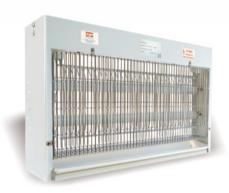

## BEST PEST silver zapper lamp, type LR40 – 80W (200m²)

In stainless steel casing, equipped with two fluorescent tubes of 40W each (available also sleeved), for hanging.

**Dimensions:** length-62cm, width-13cm, height-35cm.

Range: 200m<sup>2</sup>.