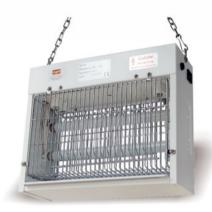

# BEST PEST white zapper lamp, type LR80 – 80W (200m<sup>2</sup>)

In steel casing, powder painted in white color, equipped with two fluorescent tubes of 40W each (available also sleeved), hanging.

 $\textbf{Dimension:} \ length-62cm, \ width-13cm, \ height-35cm.$ 

Range: 200m<sup>2</sup>.