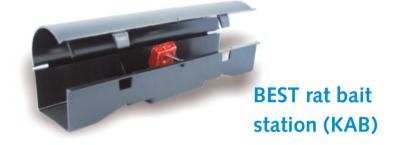

mber of rodents caught. Adjusted to use in HACCP system.

Dimensions: length-27 cm, width-17 cm, height-4,5 cm.



# PROFESSIONAL ACCESSORIES FOR PEST CONTROL



**BEST Tunnel Feeder with a KABB key** 

Deratization feeder made of high quality plastic materials, resistant to changeable weather conditions. Equipped with a rod for placing a cube or deratization paste. It is practically protected against access of unauthorized people by an attached key. Each feeder has one key.

Size: length 33 cm, width 10 cm, height 9 cm.



# PROFESSIONAL ACCESSORIES FOR PEST CONTROL



Made of durable flexible plastic, with a screw protecting against accidental opening. Thanks to small dimensions, perfect to be placed under a pallet or a low bookshelf.

Dimensions: length-11 cm, width-8 cm, height-4 cm.



Made of durable flexible plastic, resistant to different atmospheric conditions.

Dimensions: length-34 cm, width-9 cm, height-8 cm.

#### The set includes:

- a bar for mounting the block inside the station,
- a screw protecting against opening by unauthorized persons.





A large plastic bait station in black color, perfect for use at walls, under pallets, bookshelves etc., made of flexible durable plastic, resistant to different atmospheric conditions.

Dimensions: length: 62 cm, width: 10 cm, height: 10 cm.



Made of solid galvanized metal sheet, very practical and durable, perfect for indoor and outdoor protection of facilities. Compliant with HACCP system. A very practical pull-out tray. Equipped with a pin enabling control over the preparation. Inventive and durable protection a