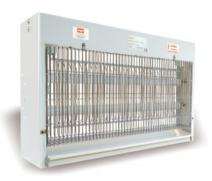

# BEST PEST white glue board lamp double-sided LLBD (150m<sup>2</sup>)

A double-sided sticky pad lamp. Very functional, simple and comfortable to operate, with an option of hanging from the ceiling. It does not require cleaning, from the outside the whole surface is covered with a replaceable sticky pad. The lamp is made of steel powder painted in white. It is equipped with 4 fluorescent tubes of 15 W each.

Dimensions: length-47cm, width- 13,5cm, height- 28cm.

**Range:** 150m<sup>2</sup>.

Glue board replacement takes 10 seconds!