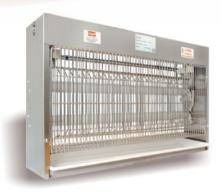

# BEST PEST white glue board lamp double-sided LLBD (150m<sup>2</sup>)

A double-sided sticky pad lamp. Very functional, simple and comfortable to operate, with an option of hanging from the ceiling. It does not require cleaning, from the outside the whole surface is covered with a replaceable sticky pad. The lamp is made of steel powder painted in white. It is equipped with 4 fluorescent tubes of 15 W each.

Dimensions: length-47cm, width- 13,5cm, height- 28cm.

**Range:** 150m<sup>2</sup>.

Glue board replacement takes 10 seconds!