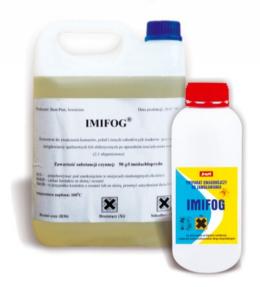

#### **IMIFOG**

An insecticide, having a form of liquid concentrate, used for fogging.

For use in sanitary hygiene, only by professional insect control personnel.

It contains 50g/l of imidacloprid and a carrier forming fog. It is particularly effective in places where, due to frequent insect control operations, resistance to other active substances has been developed, pyrethroids in particular. The preparation controls flying insects (flies, mosquitoes, black flies etc.) and running insects (fleas, bedbugs, cockroaches etc.) inside and outside rooms, buildings and facilities (basements, halls of food production plants, recreational area).

The operation has to be performed with professional equipment for fog forming, applying a thermal method or ULV method. The size of aerosol drop is from 10 to 50 microns. For fogging: dilute the preparation with water in the ratio of 0, 5 l of water to 1 l of the preparation. Indoor operations have to be carried out with doors and windows closed, and the ventilation system turned off up to 1 hour after the operation completion.

After 24-48 hours the prepara-tions has to be washed off from the surfaces a user (people, animals) comes into a direct contact with.

Exterior perimeter treatment should be done in windless weather, at time of increased activity of the controlled insects. In order to improve the visibility of smoke, it is recommended that 1-6 liters of a mixture of special preparation named BEST-FOG and water be added to the working liquid, instead of water only. The mixture should be made in the proportion of 1:1.

**ACTIVE SUBSTANCE:** Imidacloprid (from a group of chloronicotinyls)

FOR CONTROL OF: Flies, mosquitoes, black flies, wasps, moths, German cockroaches, cockroaches, fleas, bedbugs and others

PLACES OF APPLICATION: Outdoor and indoor

**ATTENTION:** The preparation is used for fogging and ULV spraying.