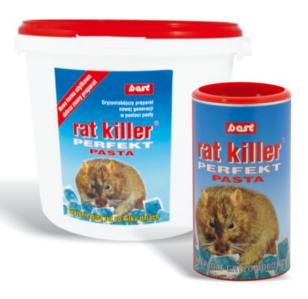

# RAT KILLER Perfect Paste

**ACTIVE SUBSTANCE:** 0.0025% brodifacoum (anticoagulant)

**USE:** Preparation intended for rats and mice control in closed rooms. It contains denatonium salt- an extremely bitter compound, preventing accidental human consumption of the poison.

**METHOD OF USE:** Rat Killer Perfect Paste should be laid in shallow containers or in poison stations designed specifically for the use of this product. The poison should be laid in places where rodents appear: near their hides and on their routes, in calm and dry places. To eliminate rats, the poison should be laid in portions of about 40g (4 packets, 10g each), every 5-10m.

Eliminating mice, the poison should be placed in portions of approx. 20 g (2 packets, 10 g each), every 2-5m. The poison should be filled in systematically until the moment of total elimination of rodents, which happens after about 2 weeks since the moment of the poison placement. Rodents start to die after 4-5 days after the poison consumption.