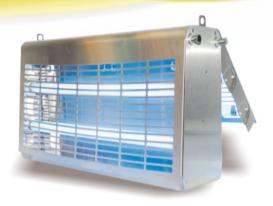

# BEST PEST silver glue board lamp double sided LLSD (150m<sup>2</sup>)

A double-sided sticky pad lamp. Very functional, simple and comfortable to operate, with an option of hanging from the ceiling. It does not require cleaning, from the outside the whole surface is covered with a replaceable sticky pad. The lamp is made of stainless steel. It is equipped with 4 fluorescent tubes of 15W each.

Dimensions: length-47cm, width-13,5cm, height-28cm.

Range: 150m<sup>2</sup>.

Glue board replacement takes 10 seconds!