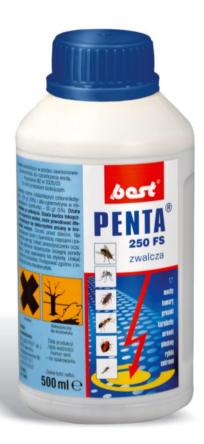

#### PENTA 250 FS

ACTIVE SUBSTANCE: 20% imidacloprid, 5% alpha-cypermethrine in

microcapsules

DOSING: 50ml/5 I water

FOR CONTROL OF: Flies, mosquitoes, cockroaches, German cockroaches,

bedbugs, pharaoh ants, silverfish and others

PLACES OF APPLICATION: Public buildings, hotels, production plants, living

quarters, offices and storage rooms

PACKAGING: Concentrate 0, 5 |

**ATTENTION:** After adding 50 ml of the product to 5l of water, the amount of a working liquid should be sufficient for spraying the surface of about 100-150m², and for protecting a building against insects for 2-3 months. In case of flies control, surfaces of sunlit walls, windows area, load-bearing beams and waste storage sites (unless the wastes are used as feedstuff) should be sprayed. Not more than 1/3 of the room's surface should be sprayed. The preparation works well in high temperatures and that is why it is recommended to be used also in places where the inside temperature exceeds 25°C.