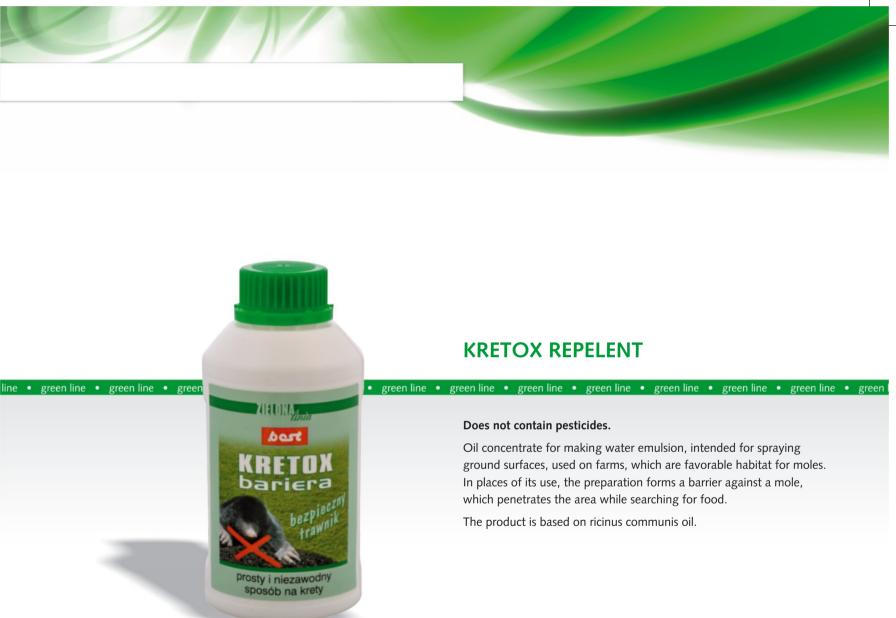

which forms a barrier against troublesome and long-lasting gathering of birds which contaminate different surfaces and objects with faeces, feathers, fodder etc.

#### Does not contain pesticides.

line • green line |

A ready to use preparation in a form of a water aerosol for repelling pine martens and different rodents causing damages in households and farms, e.g. damaging braking and electrical wires in cars, telecommunication wires etc. Formulation of the preparation makes the active substance of the preparation neutral to coatings and insulation made of plastics with which the wires are covered.

**METHOD OF USE:** Engine chamber, braking and electrical wires are sprayed with the product.

The operation should be repeated after periodical inspections and after cleaning the engine.



#### **INSECT KILLER LAMPS**



# BEST PEST white glue board lamp double-sided LLBD (150m<sup>2</sup>)

A double-sided sticky pad lamp. Very functional, simple and comfortable to operate, with an option of hanging from the ceiling. It does not require cleaning, from the outside the whole surface is covered with a replaceable sticky pad. The lamp is made of steel powder painted in white. It is equipped with 4 fluorescent tubes of 15 W each.

Dimensions: length-47cm, width- 13,5cm, height- 28cm.

**Range:** 150m<sup>2</sup>.

Glue board replacement takes 10 seconds!



# BEST PEST white zapper lamp, type LR20 – 20W (60m²)

In steel casing, powder painted in white color, equipped with two fluorescent tubes of 10W each (available also sleeved), for hanging.

Dimensions: length-36cm, width-13