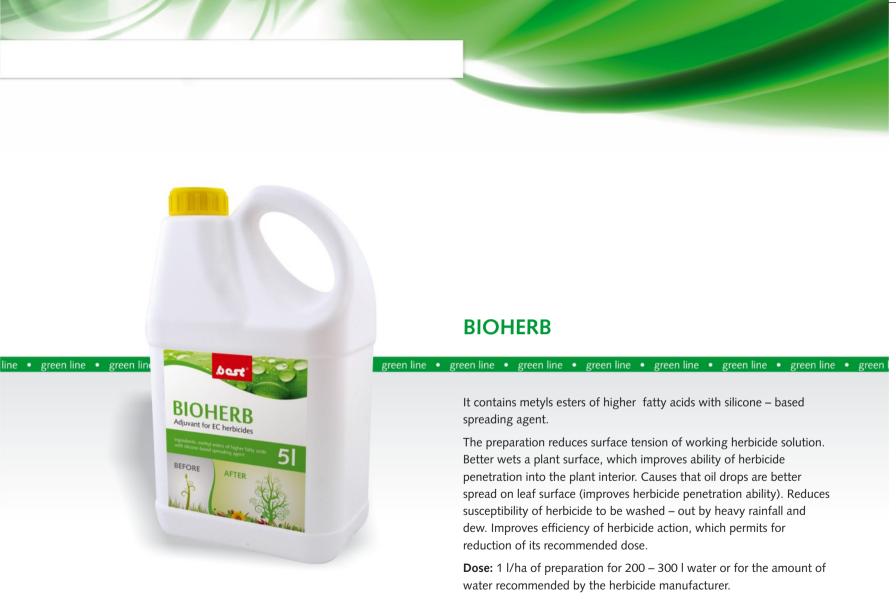

PEST**

e • green line • green

It contains trisiloxane modified with polyether and non – ionic wetting agent.

The preparation reduces surface tension of working solution of pesticide or foliage fertilizer. Better wets leaf surface. Causes that drops of aqueous pesticide or fertilizer solution are better spread on leaf surface (improves penetration ability of pesticide or fertilizer). Improves efficiency of pesticide or fertilizer action, which permits for reduction of their recommended doses. Enables reduction of water used for spraying by 50 %.

**Dose:** 50 - 100 ml/ha of the preparation for 200 - 300 l water or for the amount of water recommended by the manufacturer of pesticide or foliage fertilizer

**Concentration:** 0,025 - 0,05 %

(25 – 50 ml of the preparation for 100 l water)



## **GREEN LINE**



FER - ROL



#### **ROOTEX**

In addition to the fertilizer formulation reduces the population of snails in gardens and allotments, on lawns, ornamental plants and crops, agricultural, vegetable.

#### **CONTAINS:**

- Iron 0,5%
- Zinc 0,15%

Liquid microelements-bearing fertilizer improving crop root system by increase of root mass, and stimulating growth and yielding of cereals, corns, leguminous plants and new sowed grass.

Ammonia nitrogen 7,7% Water soluble zinc 8,0%

lline • green line | green line • green line • green line • green line • green line



### **GREEN LINE**



#### **AVE STOP**



#### **MARTEN STOP**

Ready-on-use preparation which forms a barrier against troublesome and long-lasting gathering of birds which contaminate different surfaces and obj