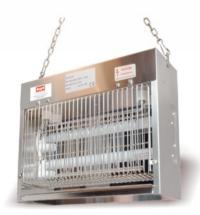

# BEST PEST white glue board lamp double-sided LLBD (150m<sup>2</sup>)

A double-sided sticky pad lamp. Very functional, simple and comfortable to operate, with an option of hanging from the ceiling. It does not require cleaning, from the outside the whole surface is covered with a replaceable sticky pad. The lamp is made of steel powder painted in white. It is equipped with 4 fluorescent tubes of 15 W each.

Dimensions: length-47cm, width- 13,5cm, height- 28cm.

**Range:** 150m<sup>2</sup>.

Glue board replacement takes 10 seconds!