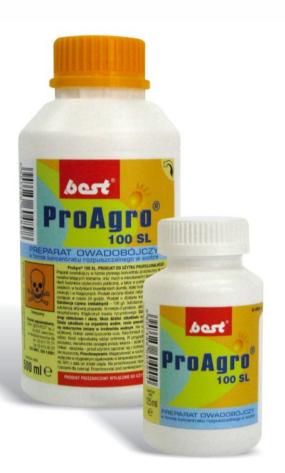

# **ProAgro 100SL**

An insecticide of the neonicotonoid type, containing imidacloprid (100g/kg)

It combats many insects upon contact, at all stages of their development (from larvae to adult), including those resistant to other insecticides.

It is a systemic insecticide, so acts on plants in every possible way, on the surface and internally, and is at its most effective in temperatures of over 15°C.