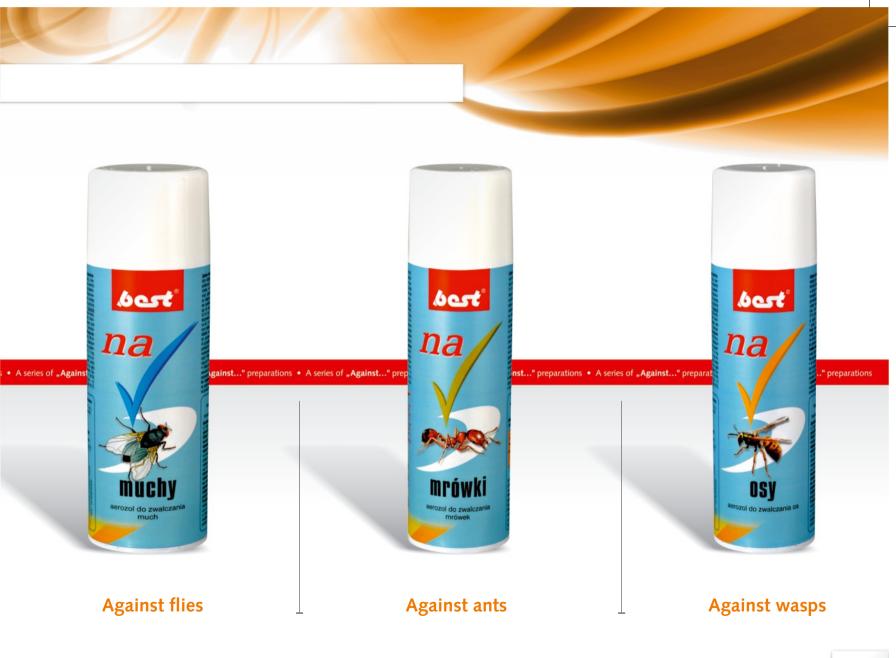

# **INSECTS CONTROL BIOCIDES - "AGAINST..."**

## A series of "Against..." preparations

A series of "Against..." preparations • A series of "Against..." preparations • A series of "Against..."

A series of "Against..." preparations – against crawling insects (cockroaches, ants, fleas, bedbugs, spiders, millipede, silverfish) and flying insects (flies, wasps, moths, mosquitoes). In the form of aerosol for immediate application. For living quarters and public utility buildings.

#### Active substances:

- cypermethrin in microcapsules 0.35%
- dichlorfos 0.9%
- tetramethrin 0.07%
- cypermethrin 0.05 %
- piperonyl butoxide 0.35%

best na rations • A series of "Against..." p gainst..." preparation aerozol do zwalczania krocionogów i stonóg