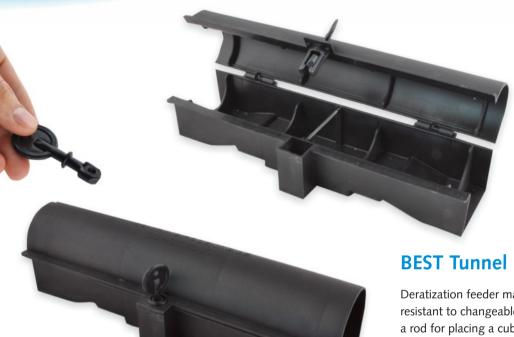

# PROFESSIONAL ACCESSORIES FOR PEST CONTROL

**BEST Tunnel Feeder with a KABB key** 

Deratization feeder made of high quality plastic materials, resistant to changeable weather conditions. Equipped with a rod for placing a cube or deratization paste. It is practically protected against access of unauthorized people by an attached key. Each feeder has one key.

Size: length 33 cm, width 10 cm, height 9 cm.