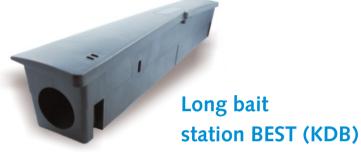

changeable weather conditions. Equipped with a rod for placing a cube or deratization paste. It is practically protected against access of unauthorized people by an attached key. Each feeder has one key.

Size: length 33 cm, width 10 cm, height 9 cm.



# PROFESSIONAL ACCESSORIES FOR PEST CONTROL



Made of durable flexible plastic, with a screw protecting against accidental opening. Thanks to small dimensions, perfect to be placed under a pallet or a low bookshelf.

Dimensions: length-11 cm, width-8 cm, height-4 cm.



Made of durable flexible plastic, resistant to different atmospheric conditions.

Dimensions: length-34 cm, width-9 cm, height-8 cm.

#### The set includes:

- a bar for mounting the block inside the station,
- a screw protecting against opening by unauthorized persons.





A large plastic bait station in black color, perfect for use at walls, under pallets, bookshelves etc., made of flexible durable plastic, resistant to different atmospheric conditions.

Dimensions: length: 62 cm, width: 10 cm, height: 10 cm.



Made of solid galvanized metal sheet, very practical and durable, perfect for indoor and outdoor protection of facilities. Compliant with HACCP system. A very practical pull-out tray. Equipped with a pin enabling control over the preparation. Inventive and durable protection against third parties. A bolt with a place for seal setting.

**Dimension:** length-41,5 cm, width-8,5 cm, height-8,5 cm.



More products and more information at www.bestpest.com.pl



#### Zakład Produkcyjno-Usługowo-Handlowy BEST – PEST M. Świętosławska, J. Świętosławski Sp