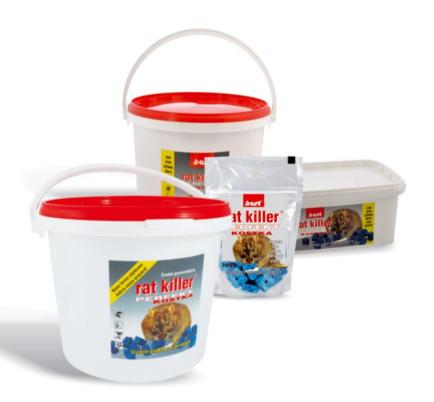

#### RAT KILLER Perfect Block

**ACTIVE SUBSTANCE:** 0,003% brodifacoum

**USE:** Rodenticide in a form of wax blocks, containing denatonium – an extremely bitter compound which is to prevent accidental human and domestic animals consumption. Brodifacoum is the most effective anticoagulant of the II generation – it is a single-dose preparation. The form of a wax block allows the preparation to be used in damp and wet places outside of buildings. The product is perfectly suitable for rodents monitoring in HACCP system. Wax blocks are of blue color, invisible for birds, therefore safe for them.

# RAT KILLER Perfect Granulate

ACTIVE SUBSTANCE: 0,003% brodifacoum (anticoagulant)

**USE:** Preparation has the form of pink granulate and is intended for rats and mice control. Rodents die after eating a dose which is twice as small as preparations based on other anticoagulants. It has a perfectly selected taste base for rodents and optimal size and hardness of granules, which have been chosen to gain maximum palatability by rats. Careful selection of the active substance content, which is to shorten the elimination time from 14 to 9-10 days, but at the same time not to arouse mistrust with rats, causes first rat mortality to occur after 4 days since the moment of consumption. The product contains mummifying substances suppressing putrefaction of dead rodents and best protection against accidental human consumption, which is the addition of Gormax (very bitter substance).

## RAT KILLER Super Granulate

**ACTIVE SUBSTANCE:** 0,005% bromadiolone (anticoagulant)

**USE:** Preparation in a form of granulate for direct placement. Made on a basis of a mixture of grain products, hormonal luring substances and mummifying substances. Extremely effective in rats and mice elimination, perfect for use in any conditions.

**METHOD OF USE:** Preparations should be placed near hides and on rodents routes, in calm shaded spots. For rats extermination use portions of 50-100g, for extermination of mice -portions of 2025g per each point. The poison should be filled in systematically in containers until rodents cease the uptake.