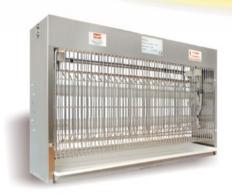

# BEST PEST white zapper lamp, type LR80 – 80W (200m<sup>2</sup>)

In steel casing, powder painted in white color, equipped with two fluorescent tubes of 40W each (available also sleeved), hanging.

 $\textbf{Dimension:} \ length-62cm, \ width-13cm, \ height-35cm.$ 

Range: 200m<sup>2</sup>.