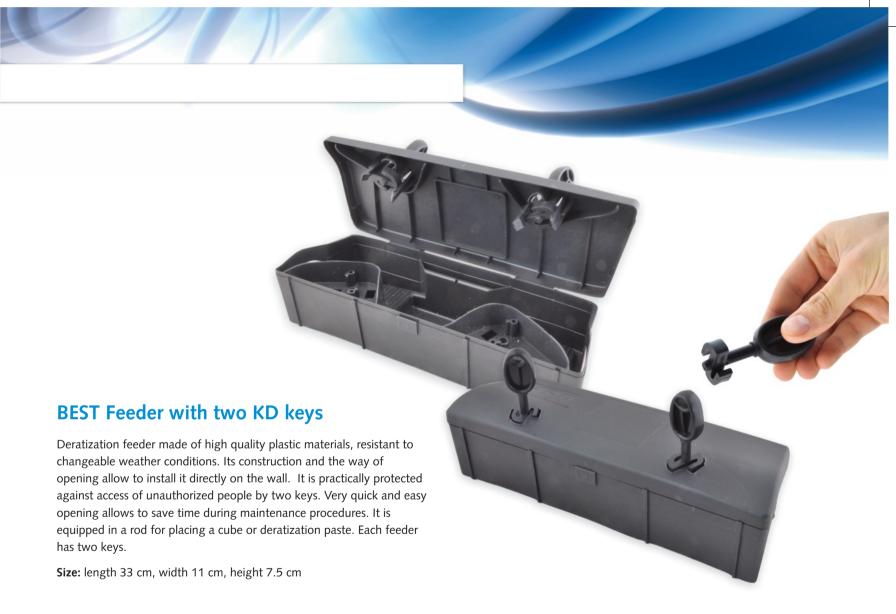

# PROFESSIONAL ACCESSORIES FOR PEST CONTROL

**BEST Tunnel Feeder with a KABB key** 

Deratization feeder made of high quality plastic materials, resistant to changeable weather conditions. Equipped with a rod for placing a cube or deratization paste. It is practically protected against access of unauthorized people by an attached key. Each feeder has one key.

Size: length 33 cm, width 10 cm, height 9 cm.