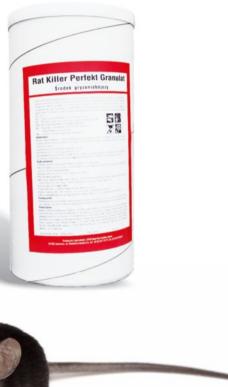

# RAT KILLER Perfect Granulate

ACTIVE SUBSTANCE: 0,003% brodifacoum (anticoagulant)

**USE:** Preparation has the form of pink granulate and is intended for rats and mice control. Rodents die after eating a dose which is twice as small as preparations based on other anticoagulants. It has a perfectly selected taste base for rodents and optimal size and hardness of granules, which have been chosen to gain maximum palatability by rats. Careful selection of the active substance content, which is to shorten the elimination time from 14 to 9-10 days, but at the same time not to arouse mistrust with rats, causes first rat mortality to occur after 4 days since the moment of consumption. The product contains mummifying substances suppressing putrefaction of dead rodents and best protection against accidental human consumption, which is the addition of Gormax (very bitter substance).

**METHOD OF USE:** Lay the product in shallow containers near hides and or on rodents routes, in portions of 30-60g of granulate every 5-10m (rats) or 15-20g every 2-5m (mice). The poison has to be filled in until the total elimination of rodents (about 10 days).