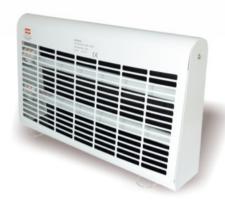

# BEST PEST white zapper lamp, type LR20 – 20W (60m²)

In steel casing, powder painted in white color, equipped with two fluorescent tubes of 10W each (available also sleeved), for hanging.

Dimensions: length-36cm, width-13cm, height-29cm.

Range: 60m<sup>2</sup>.

In steel casing, powder painted in white color, equipped with two fluorescent tubes of 20W each (available also sleeved), for hanging.

 $\textbf{Dimensions:} \ length-62cm, \ width-13cm, \ height-35cm.$ 