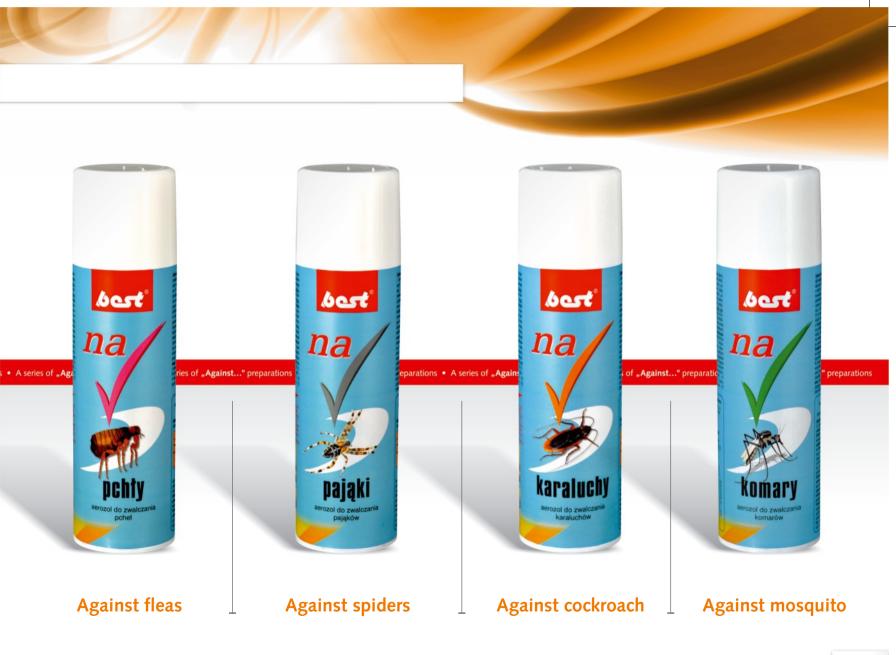

# **INSECTS CONTROL BIOCIDES - "AGAINST..."**

## A series of "Against..." preparations

A series of "Against..." preparations • A series of "Against..." preparations • A series of "Against..."

A series of "Against..." preparations – against crawling insects (cockroaches, ants, fleas, bedbugs, spiders, millipede, silverfish) and flying insects (flies, wasps, moths, mosquitoes). In the form of aerosol for immediate application. For living quarters and public utility buildings.

#### Active substances:

- cypermethrin in microcapsules 0.35%
- dichlorfos 0.9%
- tetramethrin 0.07%
- cypermethrin 0.05 %
- piperonyl butoxide 0.35%

best na rations • A series of "Against..." p gainst..." preparation aerozol do zwalczania krocionogów i stonóg