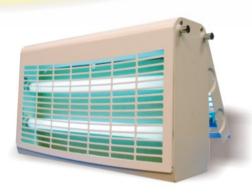

# BEST PEST white zapper lamp, type LR20 – 20W (60m²)

In steel casing, powder painted in white color, equipped with two fluorescent tubes of 10W each (available also sleeved), for hanging.

Dimensions: length-36cm, width-13cm, height-29cm.

Range: 60m<sup>2</sup>.

In steel casing, powder painted in white color, equipped with two fluorescent tubes of 20W each (available also sleeved), for hanging.

 $\textbf{Dimensions:} \ length-62cm, \ width-13cm, \ height-35cm.$ 