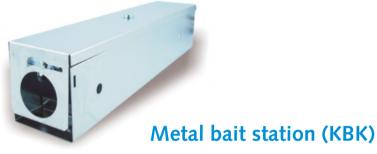

Dimensions: length: 62 cm, width: 10 cm, height: 10 cm.

Made of solid galvanized metal sheet, very practical and durable, perfect for indoor and outdoor protection of facilities. Compliant with HACCP system. A very practical pull-out tray. Equipped with a pin enabling control over the preparation. Inventive and durable protection against third parties. A bolt with a place for seal setting.

**Dimension:** length-41,5 cm, width-8,5 cm, height-8,5 cm.

More products and more information at www.bestpest.com.pl