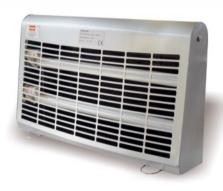

# Decorative glue board lamp 20W, type LBN – 20W ( 60m<sup>2</sup>)

A really striking and functional insect killer lamp. To be used in public places, restaurants, hotels, small catering stands. It catches insects effectively and discreetly and it does not mar the interior design.