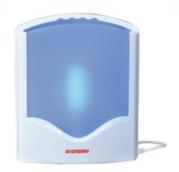

# An insecticidal lamp – battery operated

**Kod: LBAT** 

A lamp with a battery charger for use in places where there is no electricity access, e.g. on a campsite. Made of high-quality plastic materials. It has one 6W fluorescent lamp.

Size: diameter: 18 cm, height 30 cm

Range: 20 m<sup>2</sup>