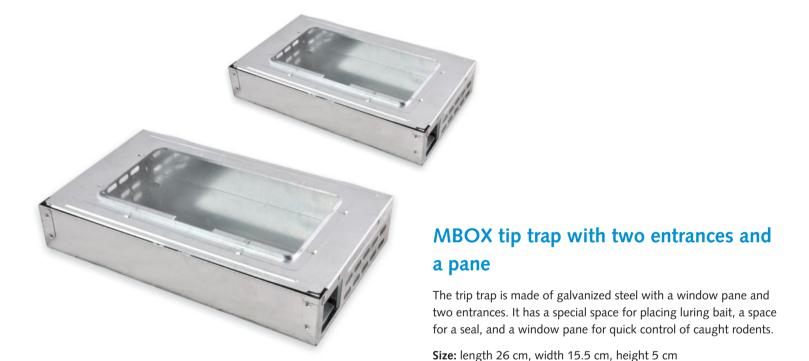

# BEST mice trap with a pane

Mice trap made of galvanized steel with two inlets, casing made of rustproof material. Equipped with a movable part for the preparation - easily cleaned, a place for a block placement, a place prepared for the seal and a pane enabling quick inspection of the number of rodents caught. Adjusted to use in HACCP system.

Dimensions: length-27 cm, width-17 cm, height-4,5 cm.