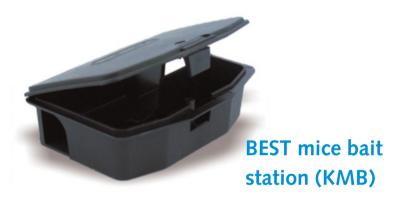

ith two inlets, casing made of rustproof material. Equipped with a movable part for the preparation - easily cleaned, a place for a block placement, a place prepared for the seal and a pane enabling quick inspection of the number of rodents caught. Adjusted to use in HACCP system.

Dimensions: length-27 cm, width-17 cm, height-4,5 cm.



# PROFESSIONAL ACCESSORIES FOR PEST CONTROL



**BEST Tunnel Feeder with a KABB key** 

Deratization feeder made of high quality plastic materials, resistant to changeable weather conditions. Equipped with a rod for placing a cube or deratization paste. It is practically protected against access of unauthorized people by an attached key. Each feeder has one key.

Size: length 33 cm, width 10 cm, height 9 cm.



# PROFESSIONAL ACCESSORIES FOR PEST CONTROL



Made of durable flexible plastic, with a screw protecting against accidental opening. Thanks to small dimensions, perfect to be placed under a pallet or a low bookshelf.

Dimensions: length-11 cm, width-8 cm, height-4 cm.



Made of durable flexible plastic, resistant to different atmospheric conditions.

Dimensions: length-34 cm, width-9 cm, height-8 cm.

#### The set includes:

- a bar for mounting the block inside the station,
- a screw protecting against opening by unauthorized persons.





A large plastic bait station in black color, perfect for use at walls, under pallets, bookshelves etc., made of flexible durable plastic, resistant to different atmospheric conditions.

Dimensions: length: 62 cm, width: 10 cm, height: 10 cm.



Made of solid galvanized metal sheet, very practical